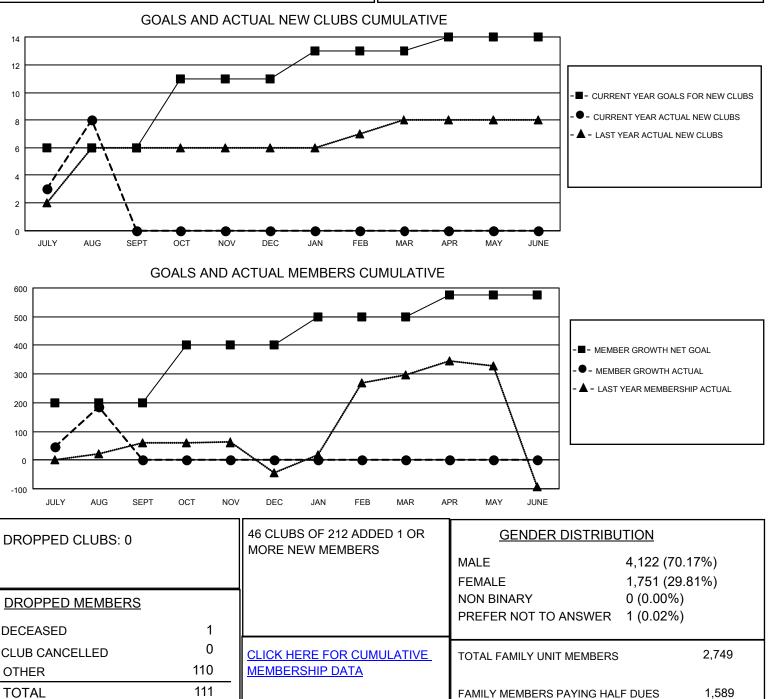

## LOCATION INDIA

District 3233E1

Results as of: 8/31/2023

| Clubs                 |               |           |               | Members               |                        |                         |                                                    |
|-----------------------|---------------|-----------|---------------|-----------------------|------------------------|-------------------------|----------------------------------------------------|
| RESULTS FOR 2023-2024 |               |           |               | RESULTS FOR 2023-2024 |                        |                         |                                                    |
| QUARTER               | NEW CLUB GOAL | NEW CLUBS | DROPPED CLUBS | QUARTER MEMI          | BER GROWTH NET<br>GOAL | MEMBER GROWTH<br>ACTUAL | DROPPED<br>MEMBERS ACTUAL<br>(including transfers) |
| JULY/AUG/SEPT         | 6             | 8         | 0             | JULY/AUG/SEPT         | 200                    | 304                     | 111                                                |
| OCT/NOV/DEC           | 5             | 0         | 0             | OCT/NOV/DEC           | 200                    | 0                       | 0                                                  |
| JAN/FEB/MAR           | 2             | 0         | 0             | JAN/FEB/MAR           | 100                    | 0                       | 0                                                  |
| APR/MAY/JUNE          | 1             | 0         | 0             | APR/MAY/JUNE          | 75                     | 0                       | 0                                                  |